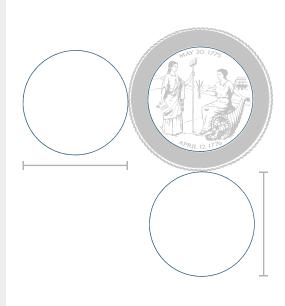

## NORTH CAROLINA DEPARTMENT of COMMERCE

Minimum distance between logo and additional design or text elements.

#### NORTH CAROLINA DEPARTMENT of COMMERCE

Logo must measure at least 1.3" high in print formats to avoid legibility issues.