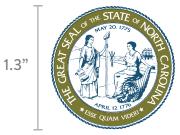

#### NORTH CAROLINA DEPARTMENT of COMMERCE

Logo must measure at least 1.3" high in print formats to avoid legibility issues.